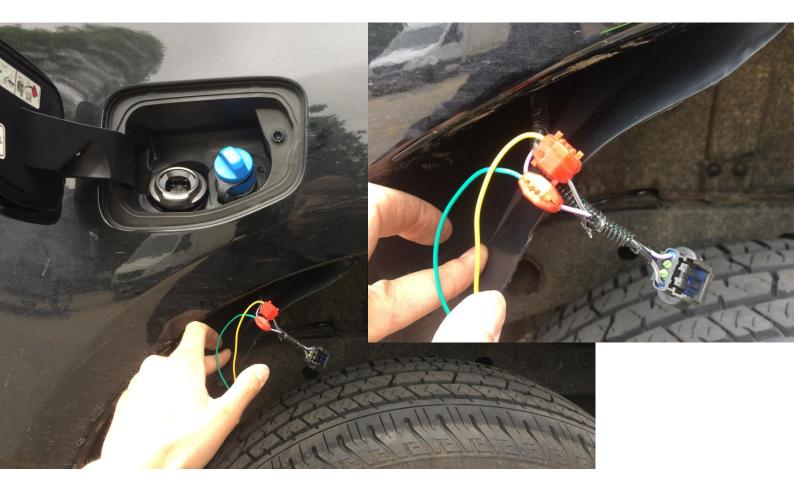

Tel: +44 (0)1672 851842 E-mail: info@hardtopsuk.com VAT Reg. No. 165 0503 33

Ford Ranger MK5/6 Central Locking Vehicle wire colours are listed as a guide. Please check with a multi-meter before fitting the harness.

- 1. Ensure the ignition is off. Remove the rear plastic wheel arch lining from the passenger side.
- 2. Unplug the wire connected to the fuel cap lock, expose the central locking wires.
- Connect wires, Using the provided scotch locks (or similar method), fix to the loom.
  YELLOW CENTRAL LOCKING (LOCK) Grey/Brown
  GREEN CENTRAL LOCKING (UNLOCK) Violet/Green
- 4. Reconnect the fuel cap lock and check that the hardtop locks and unlocks with the vehicle's remote.