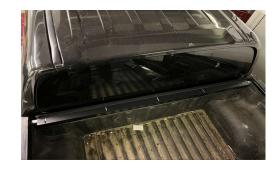

Pull the roller top back and ensure clearance with the tailgate. Then tighten side arms brackets.