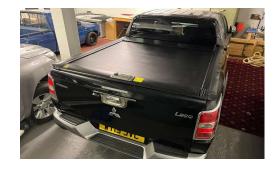

Pull the roller top back and ensure clearance with the tailgate. Then tighten side arms brackets.