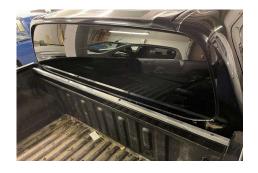

Pull the roller top back and ensure clearance with the tailgate. Then tighten side arms brackets.