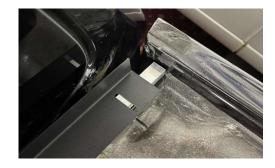

## MT7DYR000 To be used in conjunction with the fitting instructions supplied

Fit the bulkhead bracket with the self tapping bolts supplied.

Position the black right angle bracket evenly between the bulkhead. Fix with self tapping bolts supplied. This bar may need to be adjusted forwards or backwards once the roller top is lifted into place.

Fix the side brackets (measuring from the bulkhead) between 36-133 cm. These may need adjusting in height once the roller top is sat on the pick up tub.

Side rubber may need heating to allow the seal to relax to the shape of the tub.