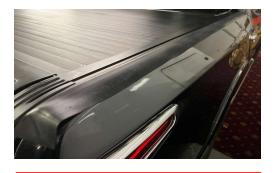

## MT7DYR000 To be used in conjunction with the fitting instructions supplied

Fit the bulkhead bracket with the self tapping bolts supplied.

Position the black right angle bracket evenly between the bulkhead. Fix with self tapping bolts supplied. This bar may need to be adjusted forwards or backwards once the roller top is lifted into place.

Fix the side brackets (measuring from the bulkhead) between 36-133 cm. These may need adjusting in height once the roller top is sat on the pick up tub.

Side rubber may need heating to allow the seal to relax to the shape of the tub.