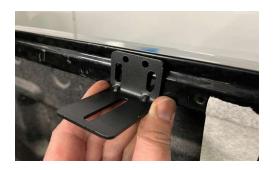

## MT7DYR000 To be used in conjunction with the fitting instructions supplied

Fit the bulkhead bracket with the self tapping bolts supplied.

Position the black right angle bracket evenly between the bulkhead. Fix with self tapping bolts supplied. This bar may need to be adjusted forwards or backwards once the roller top is lifted into place.