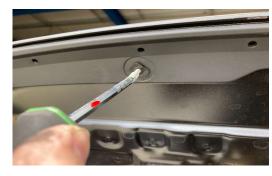

## **Fitting Instructions - TR11DBGB**

Remove plugs

Insert new plugs into holes

Screw bolts into plugs, holding the plug securely in place with a pliers

**Bolts in securely** 

Add plate between Hilux and bonnet guard