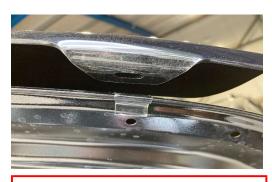

## **Fitting Instructions - TR11DBGB**

Remove plugs

Insert new plugs into holes

Screw bolts into plugs, holding the plug securely in place with a pliers

**Bolts in securely** 

Add plate between Hilux and bonnet guard