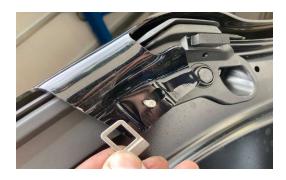

## **Fitting Instructions - TR11DBGB**

Before

Fitting kit

**Bonnet guard** 

Line up the bonnet guard to confirm which plugs to remove

Remove plugs

Remove plugs