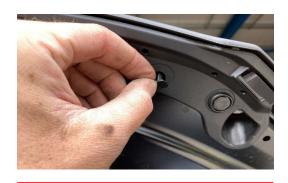

## **Fitting Instructions - TR11DBGB**

Remove plugs

Insert new plugs into holes

Screw bolts into plugs, holding the plug securely in place with a pliers

**Bolts in securely** 

Add plate between Hilux and bonnet guard