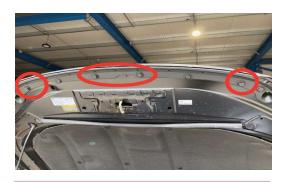

## **Fitting Instructions - TR11DBGB**

Before

Fitting kit

**Bonnet guard** 

Line up the bonnet guard to confirm which plugs to remove

Remove plugs

Remove plugs