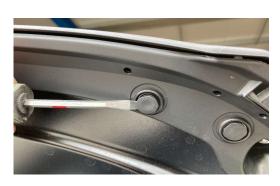

## **Fitting Instructions - TR11DBGB**

Before

Fitting kit

**Bonnet guard** 

Line up the bonnet guard to confirm which plugs to remove

Remove plugs

Remove plugs

## **Fitting Instructions - TR11DBGB**

Remove plugs

Insert new plugs into holes

Screw bolts into plugs, holding the plug securely in place with a pliers

**Bolts in securely** 

Add plate between Hilux and bonnet guard