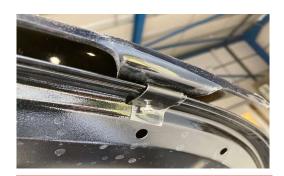

## **Fitting Instructions - TR11DBGB**

Remove plugs

Insert new plugs into holes

Screw bolts into plugs, holding the plug securely in place with a pliers

**Bolts in securely** 

Add plate between Hilux and bonnet guard

Fit washer and tighten nuts