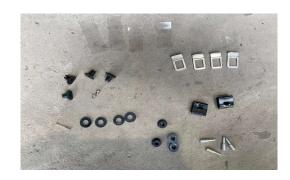

## **Fitting Instructions - TR11DBGB**

Before

Fitting kit

**Bonnet guard** 

Line up the bonnet guard to confirm which plugs to remove

Remove plugs

Remove plugs

## **Fitting Instructions - TR11DBGB**

Remove plugs

Insert new plugs into holes

Screw bolts into plugs, holding the plug securely in place with a pliers

**Bolts in securely** 

Add plate between Hilux and bonnet guard