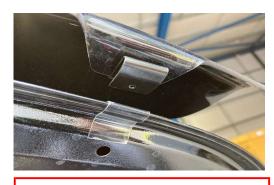

## **Fitting Instructions - TR11DBGB**

Remove plugs

Insert new plugs into holes

Screw bolts into plugs, holding the plug securely in place with a pliers

**Bolts in securely** 

Add plate between Hilux and bonnet guard

Fit washer and tighten nuts