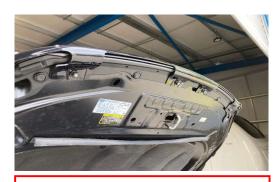

## **Fitting Instructions - TR11DBGB**

Before

Fitting kit

**Bonnet guard** 

Line up the bonnet guard to confirm which plugs to remove

Remove plugs

Remove plugs