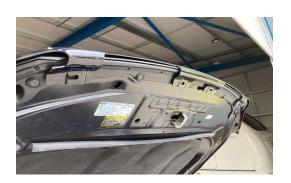

## **Fitting Instructions - TR11DBGB**

Before

Fitting kit

**Bonnet guard** 

Line up the bonnet guard to confirm which plugs to remove

Remove plugs

Remove plugs

## **Fitting Instructions - TR11DBGB**

Remove plugs

Insert new plugs into holes

Screw bolts into plugs, holding the plug securely in place with a pliers

**Bolts in securely** 

Add plate between Hilux and bonnet guard