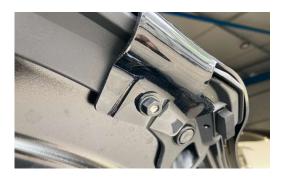

## **Fitting Instructions - TR11DBGB**

Remove plugs

Insert new plugs into holes

Screw bolts into plugs, holding the plug securely in place with a pliers

**Bolts in securely** 

Add plate between Hilux and bonnet guard

Fit washer and tighten nuts