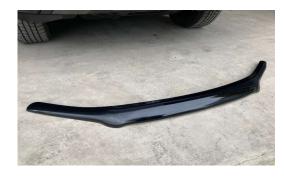

## **Fitting Instructions - TR11DBGB**

Before

Fitting kit

**Bonnet guard** 

Line up the bonnet guard to confirm which plugs to remove

Remove plugs

Remove plugs